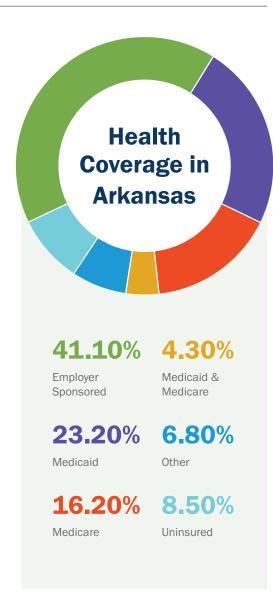

### **SERVING ARKANSAS**

Catholic health care has a long history of serving everyone, including those with no access to health coverage and the millions of low-income children, adults, elderly and disabled who rely on the Medicare and Medicaid programs. The Catholic health ministry is committed to its mission of providing quality care to everyone in our communities and to using the resources we have for the greatest community benefit.