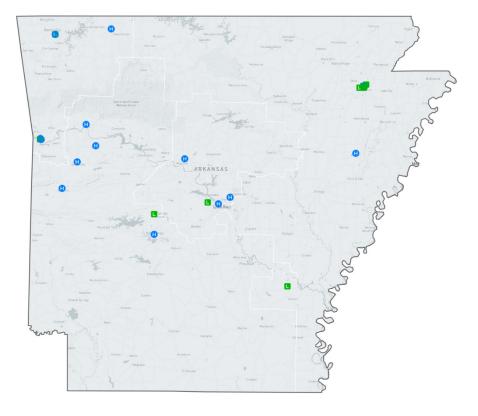

# CATHOLIC HEALTH ASSOCIATION ARKANSAS FACILITIES

|                                   |             | Operates indigent care clinic | Critical<br>Access<br>hospital | Teaching<br>hospital | Rural<br>hospital | 340B<br>hospital |
|-----------------------------------|-------------|-------------------------------|--------------------------------|----------------------|-------------------|------------------|
| HOSPITALS                         |             |                               |                                |                      |                   |                  |
| Mercy Hospital Fort Smith         | Fort Smith  | INDIGENT<br>CARE              |                                |                      |                   | 340B             |
| CHI St. Vincent Hot Springs       | Hot Springs | INDIGENT<br>CARE              |                                |                      |                   |                  |
| St. Bernards Medical Center       | Jonesboro   | INDIGENT<br>CARE              |                                |                      |                   | 340B             |
| CHI St. Vincent Infirmary         | Little Rock | INDIGENT<br>CARE              |                                |                      |                   | 340B             |
| CHI St. Vincent Morrilton         | Morrilton   |                               | CRITICAL<br>ACCESS             |                      | RURAL             | 340B             |
| Mercy Hospital Northwest Arkansas | Rogers      | INDIGENT<br>CARE              |                                |                      |                   |                  |
| Mercy Hospital Ozark              | Ozark       | INDIGENT<br>CARE              | CRITICAL<br>ACCESS             |                      | RURAL             |                  |
| Mercy Hospital Paris              | Paris       | INDIGENT<br>CARE              | CRITICAL<br>ACCESS             |                      | RURAL             |                  |
| Mercy Hospital Waldron            | Waldron     | INDIGENT<br>CARE              | CRITICAL<br>ACCESS             |                      | RURAL             |                  |
| Mercy Hospital Berryville         | Berryville  |                               | CRITICAL<br>ACCESS             |                      | RURAL             | 340B             |
| CHI St. Vincent North             | Sherwood    | INDIGENT<br>CARE              |                                |                      |                   |                  |
| CrossRidge Community Hospital     | Wynne       |                               | CRITICAL<br>ACCESS             |                      | RURAL             | 340B             |
| Mercy Hospital Booneville         | Booneville  | INDIGENT<br>CARE              | CRITICAL<br>ACCESS             |                      | RURAL             | 340B             |
| Mercy Orthopedic Hospital         | Fort Smith  | INDIGENT<br>CARE              |                                |                      |                   |                  |
|                                   |             |                               |                                |                      |                   |                  |

| SKILLED NURSING FACILITIES                                                  |            |
|-----------------------------------------------------------------------------|------------|
| Mercy Hospital Waldron Swing Bed Unit (FKA Mercy Hospital Scott County)     | Waldron    |
| Mercy Hospital Ozark Swing Bed Unit                                         | Ozark      |
| Mercy Hospital Paris Swing Bed Unit (FKA North Logan Mercy Hospital)        | Paris      |
| Mercy Hospital Berryville Swing Bed Unit (FKA St Johns Hospital Berryville) | Berryville |
| St Vincent Morrilton Swing Bed Unit                                         | Morrilton  |
| Booneville Community Hospital Swing Bed Unit                                | Booneville |

| ADDITIONAL CATHOLIC SPONSORED SERVICES         |             |
|------------------------------------------------|-------------|
| St. Bernards Village                           | Jonesboro   |
| Flo & Phil Jones Hospice House at St. Bernards | Jonesboro   |
| St. Bernards Villa                             | Jonesboro   |
| Mercy Home Health - West Walnut Suite 1800     | Rogers      |
| CHI St Vincent Health at Home - Hot Springs    | Hot Springs |
| Mercy Home Health - Fort Smith                 | Fort Smith  |
| Mercy Hospice - Tower West                     | Fort Smith  |

| CHI St Vincent Health at Home - Little Rock                                                     | Little Rock |
|-------------------------------------------------------------------------------------------------|-------------|
| CHI St Vincent Health at Home - Morrilton (AKA CHI St Vincent Morrilton Petit Jean Home Health) | Morrilton   |