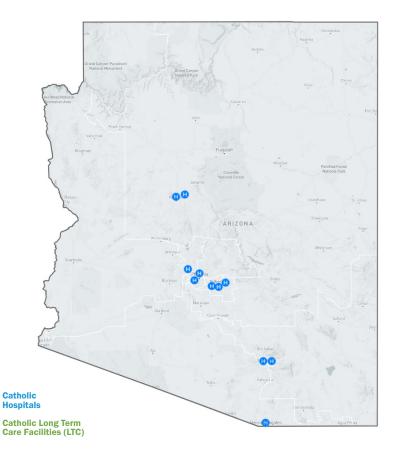

## **ARIZONA FACILITIES**

|                                                       |                 | Operates indigent care clinic | Critical<br>Access<br>hospital | Teaching<br>hospital | Rural<br>hospital | 340B<br>hospital |
|-------------------------------------------------------|-----------------|-------------------------------|--------------------------------|----------------------|-------------------|------------------|
| HOSPITALS                                             |                 |                               |                                |                      |                   |                  |
| Holy Cross Hospital                                   | Nogales         |                               | CRITICAL<br>ACCESS             |                      | RURAL             |                  |
| Dignity Health St. Joseph's Hospital & Medical Center | Phoenix         | INDIGENT<br>CARE              |                                |                      |                   | 340B             |
| St. Joseph's Hospital                                 | Tucson          |                               |                                |                      |                   |                  |
| St. Mary's Hospital                                   | Tucson          |                               |                                |                      |                   |                  |
| Chandler Regional Medical Center                      | Chandler        | INDIGENT<br>CARE              |                                |                      |                   | 340B             |
| Mercy Gilbert Medical Center                          | Gilbert         |                               |                                |                      |                   | 340B             |
| Dignity Health Yavapai Regional Medical Center - West | Prescott        |                               |                                |                      |                   |                  |
| Dignity Health Arizona General Hospital               | Laveen          |                               |                                |                      |                   |                  |
| Dignity Health Arizona General Hospital               | Mesa            |                               |                                |                      |                   |                  |
| Dignity Health Yavapai Regional Medical Center - East | Prescott Valley |                               |                                |                      |                   |                  |
|                                                       |                 |                               |                                |                      |                   |                  |

| ADDITIONAL CATHOLIC SPONSORED SERVICES                                     |                  |
|----------------------------------------------------------------------------|------------------|
| Compassus Hospice - Flagstaff                                              | Flagstaff        |
| Huger Mercy Living Center                                                  | Phoenix          |
| Compassus Hospice - Casa Grande                                            | Casa Grande      |
| Compassus Hospice - Payson                                                 | Payson           |
| Compassus Hospice - Lakeside                                               | Lakeside         |
| Compassus Hospice - Phoenix (FKA Optum Palliative & Hospice Care - Phoenix | c) Phoenix       |
| Compassus Hospice - Sedona                                                 | Sedona           |
| Compassus Hospice - Yuma                                                   | Yuma             |
| Compassus Hospice - Bullhead City                                          | Bullhead City    |
| Compassus Hospice - Prescott Valley                                        | Prescott Valley  |
| Compassus Hospice - Lake Havasu City                                       | Lake Havasu City |
| Dignity Health at Home - Chandler                                          | Chandler         |