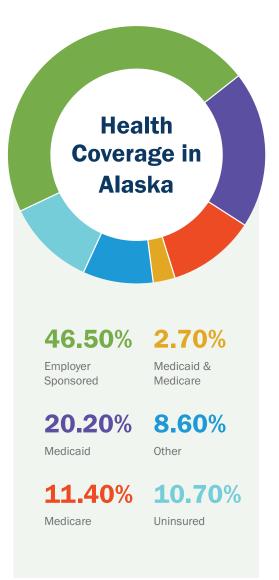

# **SERVING ALASKA**

Catholic health care has a long history of serving everyone, including those with no access to health coverage and the millions of low-income children, adults, elderly and disabled who rely on the Medicare and Medicaid programs. The Catholic health ministry is committed to its mission of providing quality care to everyone in our communities and to using the resources we have for the greatest community benefit.